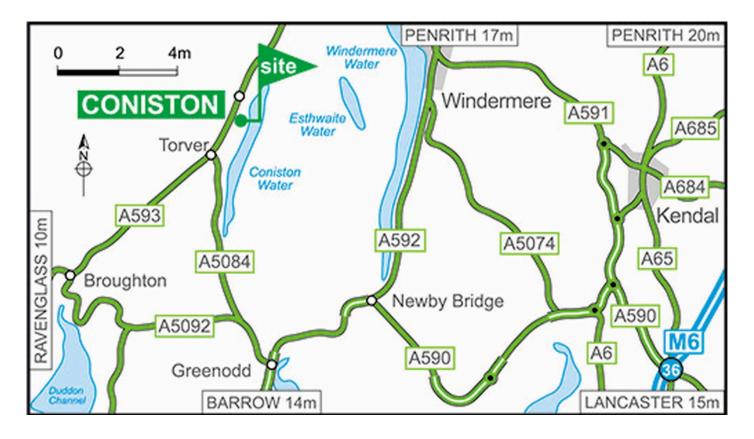

#### Directions

**Note:** Whenever possible approach from the South (Newby Bridge) on the A590.

- Follow signposts for the A590, Barrow.
- In 5 miles at Greenodd turn right onto the A5092 (signposted Workington).
- Within 2 miles fork right onto A5084.
- In about 6 miles in Torver turn right onto the A593. The site is on the right within 1.25 miles (100 yards past the brown and white tourism sign).
- Please note that the final approach from North or South is narrow in places.
- Arrivals after 20:00 please remain in the reception area beyond the office.